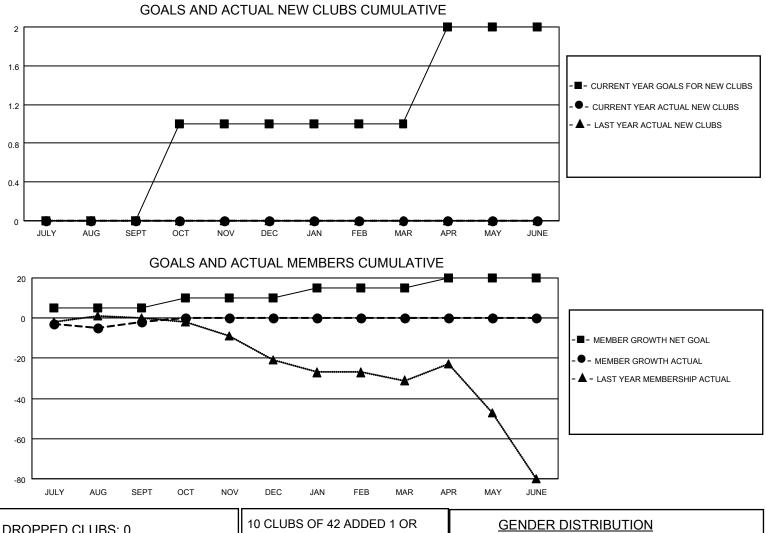

## LOCATION PENNSYLVANIA

District 14 D

Results as of: 9/30/2021

| Clubs                 |               |           |               | Members               |                        |                         |                                                    |
|-----------------------|---------------|-----------|---------------|-----------------------|------------------------|-------------------------|----------------------------------------------------|
| RESULTS FOR 2021-2022 |               |           |               | RESULTS FOR 2021-2022 |                        |                         |                                                    |
| QUARTER               | NEW CLUB GOAL | NEW CLUBS | DROPPED CLUBS | QUARTER               | BER GROWTH NET<br>GOAL | MEMBER GROWTH<br>ACTUAL | DROPPED<br>MEMBERS ACTUAL<br>(including transfers) |
| JULY/AUG/SEPT         | 0             | 0         | 0             | JULY/AUG/SEPT         | 5                      | 23                      | 19                                                 |
| OCT/NOV/DEC           | 1             | 0         | 0             | OCT/NOV/DEC           | 5                      | 0                       | 0                                                  |
| JAN/FEB/MAR           | 0             | 0         | 0             | JAN/FEB/MAR           | 5                      | 0                       | 0                                                  |
| APR/MAY/JUNE          | 1             | 0         | 0             | APR/MAY/JUNE          | 5                      | 0                       | 0                                                  |

| DROPPED CLUBS: 0 |    | MORE NEW MEMBERS          | GENDER DISTRIBUTION       |              |
|------------------|----|---------------------------|---------------------------|--------------|
|                  |    |                           | MALE 958 (76.52%          |              |
|                  |    |                           | FEMALE                    | 294 (23.48%) |
| DROPPED MEMBERS  |    |                           | NON BINARY 0 (0.00%)      |              |
|                  | 2  |                           | PREFER NOT TO ANSWER      | 0 (0.00%)    |
| DECEASED         | 3  |                           |                           |              |
| CLUB CANCELLED   | 0  | CLICK HERE FOR CUMULATIVE | TOTAL FAMILY UNIT MEMBERS | 3 220        |
| OTHER            | 16 | MEMBERSHIP DATA           |                           |              |
| TOTAL            | 19 |                           | FAMILY MEMBERS PAYING HA  | LF DUES 112  |
|                  |    |                           |                           |              |
|                  |    |                           | 8                         |              |